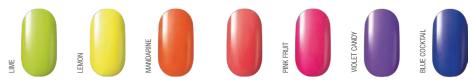

mer
- 90% opacity

volume: 26 g | 38 g

acrylic method

## **COVER NO.6 - NATURAL CHIC**

- The darkest shade of acrylic cover that Indigo offers
- Pink shade with a peachy undertone and a delicate, subtle golden shimmer
- 100% coverage

volume: 26 g | 38 g

\_\_\_\_\_

#### **COVER NO.7**

- Peachy- pink shade for warm-toned, darker complexion
- 100% coverage

volume: 26 g | 38 g





## **COLOR ACRYLICS**

Indigo color acrylic powders are very fine, pliable and pigmented. They allow for the most spectacular and precise nail art. They come in perfect shades, work great with Ombré and timeless Sugar Effect. Our clients love them for their amazing colors.

volume: check on www.indigo-nails.com

colorful acrylic powders

# WHITE COLLECTION



colorful acrylic powders

# **NEON COLLECTION**



colorful acrylic powders

# **PASTEL COLLECTION**





# **ACRYLIC PAINTS**

Richly pigmented Indigo acrylic paints will allow you to make your dream salon nail designs. The paints will impress with excellent opaque coverage with the first thin coat. They are perfect for painting precise lines, filigree designs, shading and creating a shade/light effect. These paints will prove themselves when they are used for One Stroke, Zhostovo or Folk Art techniques. All of the colors blend and mix beautifully together, creating new, unique shades - thanks to this, Nail Art is a pleasure!

The paint comes in a bottle - it does not dry out and stands the test of time.

volume: 10ml

acrylic paints

#### **METALLIC COLORS**



#### acrylic paints **CLASSIC COLORS** INDIGO INDIGO INDIGO INDIGO acrylic