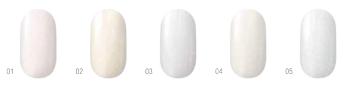

BLING BLING**

- Nude shade with a multi-color shimmer
- 90% opacity

volume: 26 g | 38 g

acrylic method

## **COVER NO.6 - NATURAL CHIC**

- The darkest shade of acrylic cover that Indigo offers
- Pink shade with a peachy undertone and a delicate, subtle golden shimmer
- 100% coverage

volume: 26 g | 38 g

\_\_\_\_\_

#### **COVER NO.7**

- Peachy- pink shade for warm-toned, darker complexion
- 100% coverage

volume: 26 g | 38 g





## **COLOR ACRYLICS**

Indigo color acrylic powders are very fine, pliable and pigmented. They allow for the most spectacular and precise nail art. They come in perfect shades, work great with Ombré and timeless Sugar Effect. Our clients love them for their amazing colors.

volume: check on www.indigo-nails.com

colorful acrylic powders

# WHITE COLLECTION



colorful acrylic powders

# **NEON COLLECTION**



colorful acrylic powders

# **PASTEL COLLECTION**





# **ACRYLIC PAINTS**

Richly pigmented Indigo acrylic paints will allow you to make your dream salon nail designs. The paints will impress with excellent opaque coverage with the first thin coat. They are perfect for painting precise lines, filigree designs, shading and creating a shade/light effect. These paints will prove themselves when they are used for One Stroke, Zhostovo or Folk Art techniques. All of the colors blend and mix beautifully together, creating new, unique shades - thanks to this, Nail Art is a pleasure!

The paint comes in a bottle - it does not dry out and stands the test of time.

volume: 10ml

acrylic paints

#### **METALLIC COLORS**



#### acrylic paints **CL