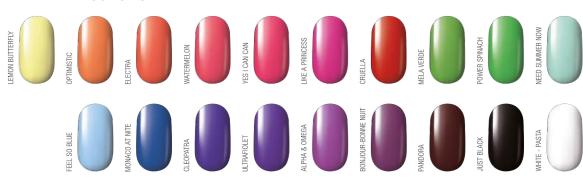

gel polish

COLORS - WE ARE THE COLORS

<sup>\*</sup> This color needs more time of curing than other colors in We Are The Colors collection. It is a common situation in case of yellow hues. The time of curing the Hedonist should be adjusted to the power and run of the lamp - from 30 to 60 seconds. You should work with thin layers.