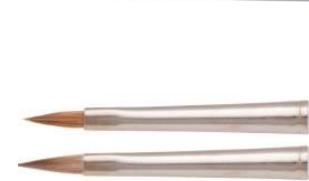

# **BRUSHES**

Indigo brushes are characterized by:

- High quality,
- Precision,
- Ergonomic handle,
- Great absorptivity

#### hrushe

#### **MASTER NAIL ART**

- Thin brushes
- For precise work
- Nr 002, 004, 005, 006 synthetic bristle,
- For hard gels, gel polish with the additional ending which makes the bristle extremely precise
- 003 natural bristle, for the acrylic paints