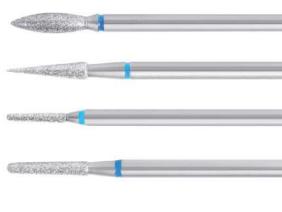

#### **INDIGO STYLE E-FILE BITS**

- Very sharp e-file bits
- For removing acrylic and gel
- Durable INFINITY LIFE coat
- Special double ridges make the removal a lot faster
- Can be used for removal of tough layers of the skin and calluses
- 2 shapes available: cylinder no.1, rounded cone no.2

Indigo Style E-File Bit no.1 in a shape of a cylinder is a universal bit, used also by left-handed (because of the groves on the file bit).

e-file hits

#### **INDIGO E-FILE BITS I-III**

- Spherical cylinder shape
- Made from cemented carbide
- Available in 3 different grits:
- Red the gentlest one, for removing gel polish even from natural nail plate. Favorite among stylists also known as "the rubber" because taking off gel polish is as easy as erasing pencil marks.
- Blue for removing gel polishes and gels.
- Green for hard gels and acrylics.
- Designed for taking off gel polish and color gel
- Rounded tip allows for precise removal of the product in the cuticle area without damaging the constructed nail
- Recommended for beginners