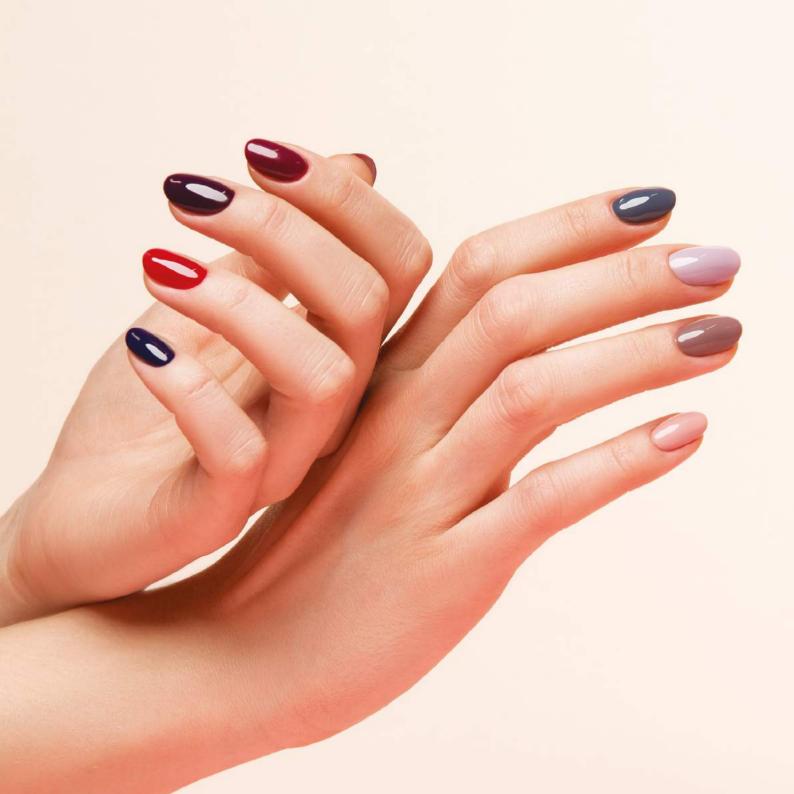

# **NAIL POLISHES**

#### **NAIL POLISHES**

Indigo nail polishes have a large fan base among the women who prefer the traditional manicure because Indigo nail polishes:

- have the most beautiful colors,
- dry fast,
- are flexible,
- · are durable,
- are highly pigmented,
- come in a huge variety of colors,
- work well on the natural nail plate,
- have a creamy consistency,
- do not chip,
- have a shiny finish,
- do not contain formaldehyde,
- nail polishes based on the vinyl resin.