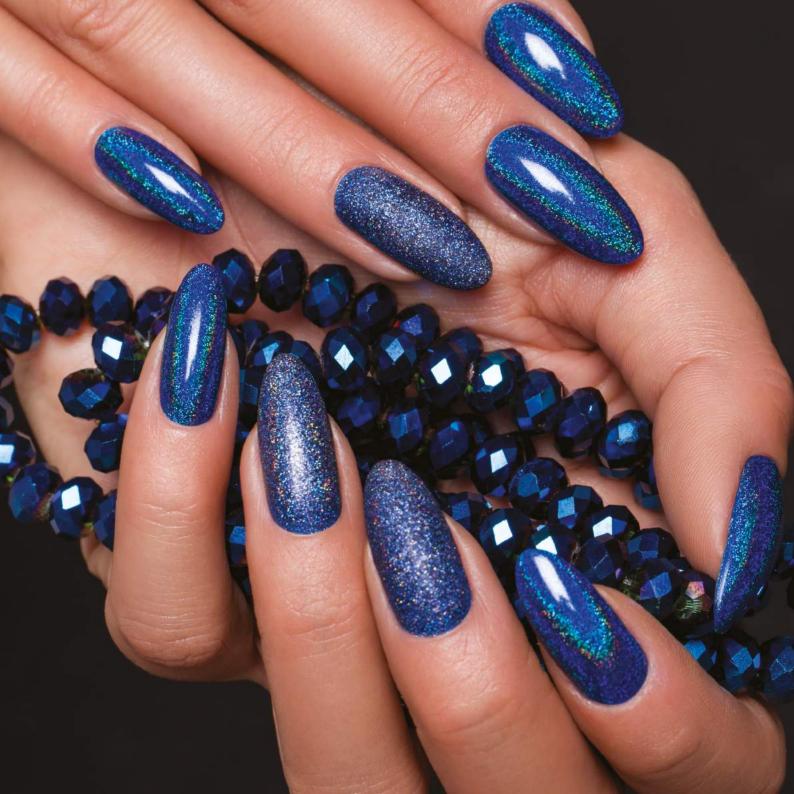

#### **EFEKT HOLO**

Holo Effect is a nail art effect which shines with every color of the rainbow. It creates an extravagant manicure. This nail effect has taken the hearts of women all over the world by storm because the transformation is dramatic and the nails become a spectacular addition to any outfit. Holo Effect comes in fourteen different shades and each one of them creates a hypnotizing nail design.

effects

effects