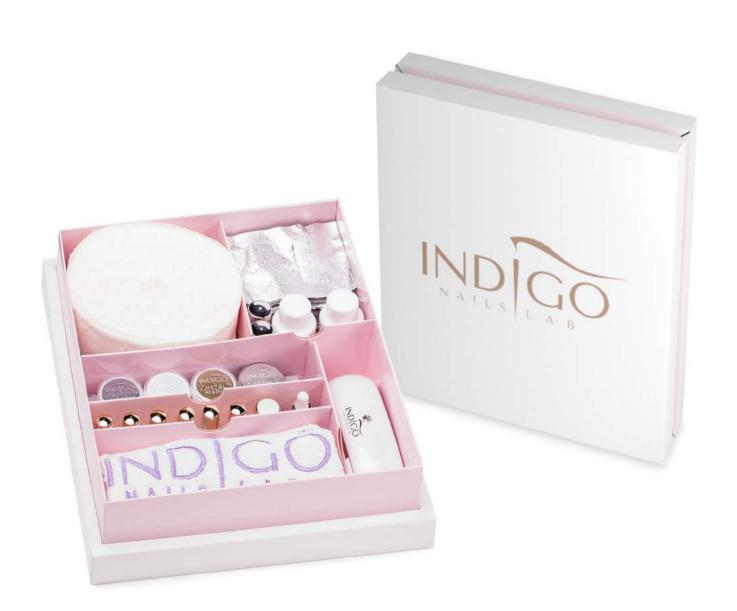

#### INDIGO BOX - GEL POLISH MANICURE KIT

Are you starting your adventure in creating gel polish manicures? Choose our INDIGO BOX.

#### The kit includes:

• 1 Led 9W lamp with lead

#### GEL POLISH:

- 3 Colours from the latest Indigo colour collection (7ml)
- 1 Protein Base (7ml)
- 1 Top 3D Gloss (7ml)
- 1 Dry Top (7ml)

#### GEL BRUSH:

• 1 White (5ml)

#### ADDITIONAL ITEMS:

- 1 Acid Free Primer (5ml)
- 1 Cleaner (5ml)
- 1 Cleaner Super Shine (50ml)
- 1 Lanoline Remover (50ml)
- 1 Cuticle Oil Shea Elixir Indigolicious (8ml)

#### ACCESSORIES:

- 2 Nail Files
- 2 Nail Buffers
- 1 Set of foils to remove your gel polish (50 pcs.)
- 1 Set of a dust-free cotton pads (250 pcs.)
- 1 Set of cuticle sticks (10 pcs.)
- 1 Indigo branded towel

#### EFFECTS:

- 2 Mirror dusts
- 2 Metal Manix dusts
- 1 Mermaid Effect®
- 1 Application stick

The ideal set, full of products that will set the foundation for your new adventure! This stylish box includes wonderful scented body and hand cosmetics from Indigo.