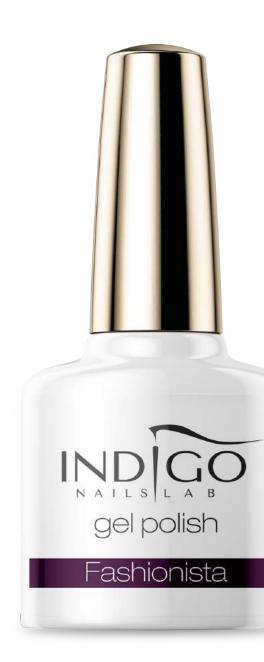

curing time: UV 2 min. Multi Led 30 sec. volume: 7 ml

Celebrities and Influencers love Indigo Gel Polishes and have created their own signature collections in a range of colors and palettes. Discover amazing ranges created by Natalia Siwiec, Sara Boruc and Agnieszka Popielewicz-Hyży.