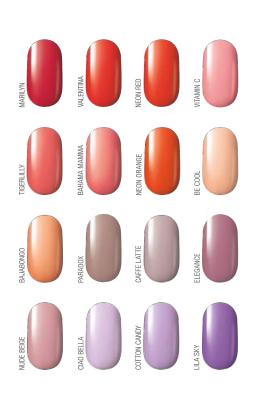

gel polish

COLORS - WE ARE THE COLORS

<sup>\*</sup> This color needs more time of curing than other colors in We Are The Colors collection. It is a common situation in case of yellow hues. The time of curing the Hedonist should be adjusted to the power and run of the lamp - from 30 to 60 seconds. You should work with thin layers.

<sup>\*</sup> semi-transparent colors