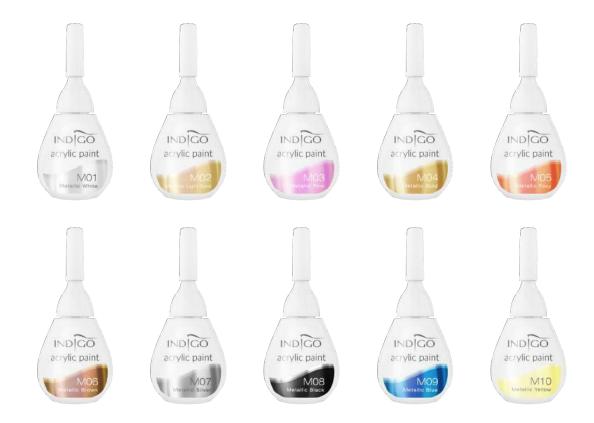

ders

# WHITE COLLECTION



colorful acrylic powders

# **NEON COLLECTION**



colorful acrylic powders

# **PASTEL COLLECTION**





# **ACRYLIC PAINTS**

Richly pigmented Indigo acrylic paints will allow you to make your dream salon nail designs. The paints will impress with excellent opaque coverage with the first thin coat. They are perfect for painting precise lines, filigree designs, shading and creating a shade/light effect. These paints will prove themselves when they are used for One Stroke, Zhostovo or Folk Art techniques. All of the colors blend and mix beautifully together, creating new, unique shades - thanks to this, Nail Art is a pleasure!

The paint comes in a bottle - it does not dry out and stands the test of time.

volume: 10ml

acrylic paints

#### **METALLIC COLORS**



#### acrylic paints **CLASSIC COLORS** INDIGO INDIGO INDIGO INDIGO acrylic paint acrylic paint acrylic paint acrylic paint 01 0.4 INDIGO INDIGO INDIGO INDIGO INDIGO INDIGO INDIGO INDIGO acrylic paint INDIGO INDIGO INDIGO INDIGO INDIGO INDIGO INDIGO INDIGO acrylic paint acrylic paint acrylic paint acrylic paint acrylic paint accylic paint acrylic paint acrylic paint INDIGO INDIGO INDIGO INDIGO INDIGO INDÍGO INDIGO INDIGO acrylic paint INDIGO INDIGO INDIGO INDIGO INDIGO INDÍGO INDIGO INDIGO

acrylic paint

acrylic paint

acrylic paint

acrylic paint

acrylic paint

acrylic paint

accylic paint

acrylic paint

#### SUBSIDIARY PRODUCTS

liquid preparations

#### **CUTICLE REMOVER**

A gentle product for softening the cuticles in a gel form. It is efficient in softening dry and hardened cutic