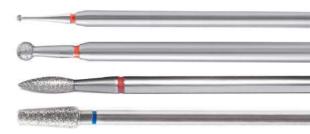

#### **E-FILE BITS**

All e-file bits are high-quality and durable tools. The perfect execution provides comfort during work. They are easy to clean and resistant to disinfecting liquids. They can be used wet and dry.

Tip

Remember to choose the right bit for the task.

e-file bits

#### **INDIGO STYLE E-FILE BITS**

- Very sharp e-file bits
- For removing acrylic and gel
- Durable INFINITY LIFE coat
- Special double ridges make the removal a lot faster
- Can be used for removal of tough layers of the skin and calluses
- 2 shapes available: cylinder no.1, rounded cone no.2

Indigo Style E-File Bit no.1 in a shape of a cylinder is a universal bit, used also by left-handed (because of the groves on the file bit).

e-file hits