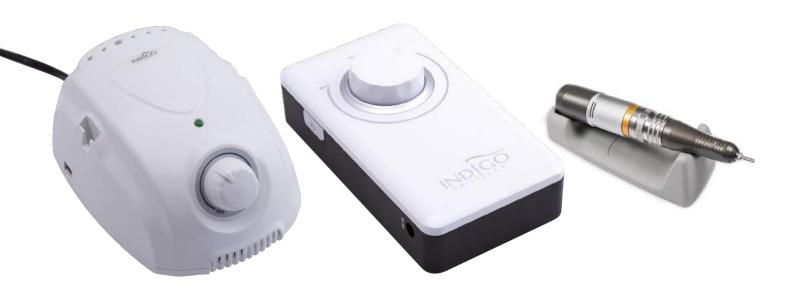

#### E-FILES

You can find two versions of the e-file in our range – portable and stationary.

The portable e-file is equipped with a battery and a power saving system which provides 5 hours of constant work without the need for charging. The speed dial allows for a smooth regulation of the e-file speed. The digital display and the automatic safety system make sure that your work is comfortable. Thanks to the small size and weight you can take this file wherever you go.

Power: 24W, weight - 277g, size - 6 cm x 12,8 cm.

The stationary e-file is an indispensable device in any nail salon. Thanks to the small size and the sleek shape it doesn't take too much space on the table. Modern, minimalistic design and neutral white color help this device to blend into any salon interior. You can use the provided pedal to control the speed.

Power - 90W, weight 1234g, size 1,8 x 18,6 cm.

Both e-files are equipped with a high-speed head (from 0 to 30 000 rpm, a torque of 5.71 mNm). The very light handle provides a comfortable work but at the same time, it doesn't vibrate even when with the maximum revolutions. The stability guarantees absolute precision, safety and comfort. The TWIST-LOCK mechanism allows changing the file bit with just one move. The  $110-220\,\text{V}/50-60\,\text{Hz}$  power protects the motor from overheating and prevents the bit from jamming. This high-quality device will serve you for many years. The e-files have the EU CE certificate and have a 24-month warranty.