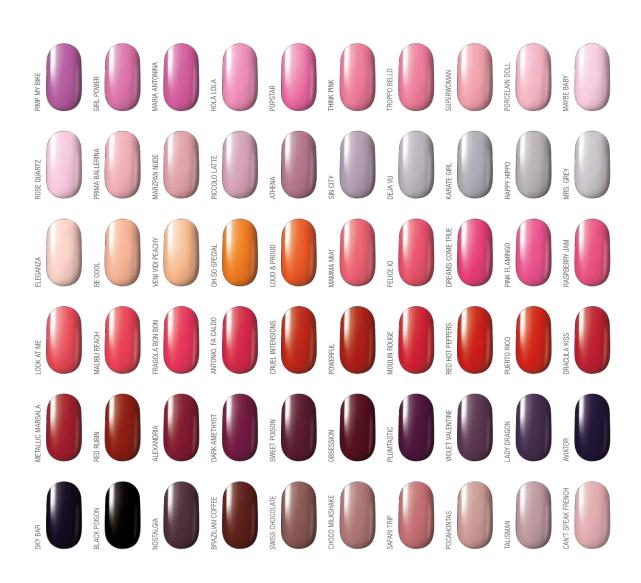

od - color gel

## **GEL BRUSH SOAK OFF**

Why do the Stylists from all over the world love color gels by Indigo?

#### Because:

- they are highly pigmented,
- they provide great coverage,
- they do not flood the cuticles,
- they work well with the natural nail plate,
- the range contains more than 100 unique shades,
- they are perfect for designs and ombré,
- they are easy to use,
- they have a creamy consistency,
- dedicated for the hard gel and acrylic stylizations and for the nails hardened with the use of protein or keratin base.

#### Tip

The neon shades of gels should be applied on the white base to achieve the most vibrant effect.

#### CONSISTENCY: thin

CURRING: Dual LED: 30 seconds | UV: 2 minutes shine

volume: : 5 ml



hard gel method - color ge

## **GEL BRUSH COLORS**





# **COLOR GELS**

hard gel method – color gel

## **GEL BRUSH CAT EYE**

- The collection of magnetic gels
- Spectacular cat eye effect
- High coverage
- Unique patterns
- An unlimited amount of possible combinations thanks to specially created magnets
- Thin consistency
- 10 spectacular shades

#### Tip

Gels should be applied on a dark base.

CONSISTENCY: thin

CURRING: Dual LED: 30 seconds | UV: 2 minutes

volume: 5 ml

gel polish

# **COLORS OF GEL BRUSH CAT EYE**

























#### **NAIL ART GELS**

Indigo gels for nail art have a thick consistency and provide great coverage. They can be combined with other colors. Within years of work the Indigo Art Team has created this wonderful gel technology - which in the combination with the amazing talent allowed Anna Faber to ta