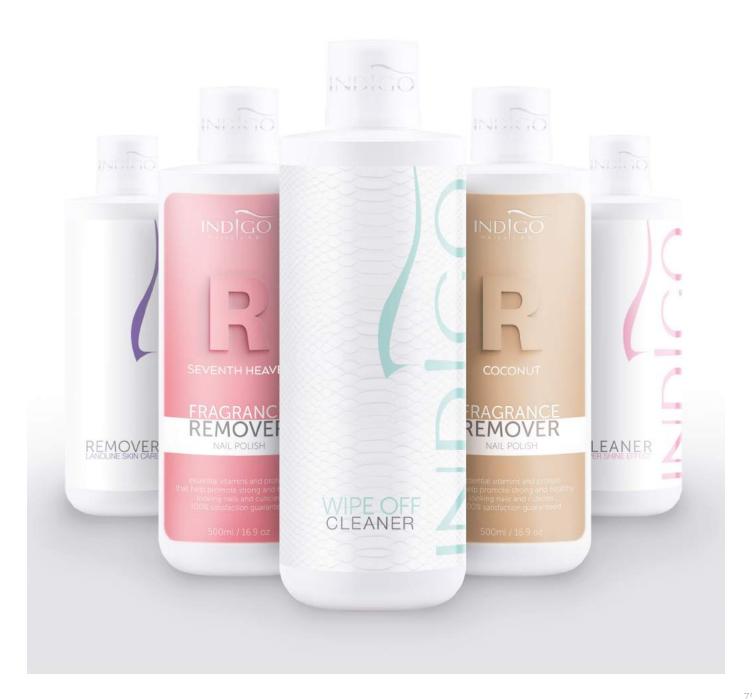

#### LANOLINE SKIN CARE REMOVER

A liquid for removing a gel polish manicure – very efficient and at the same time delicate on the skin. It completely dissolves Indigo gel polishes and makes the removing process a lot quicker.

#### **CLEANER WIPE OFF**

An effective product for removing the dispersive layer. Perfect for wiping the top coat. It quickly removes the sticky residue, it doesn't mattify the products and prepares the surface for designs and application of the decorations. Irreplaceable in creating designs using Sugar Effect.

#### **NAIL POLISH REMOVER**

Acetone-free nail polish remover is an effective product for removing nail polish and delicate on the nails and skin. Available in two pleasant scents.

volume: 500 ml

scents: Seventh Heaven | Coconut

#### **CLEANER SHEA SUPER SHINE EFFECT**

This 2 in 1 product, loved by every Stylist, it is a combination of Cleaner and shea butter. It removes the sticky dispersive layer and creates a spectacular shine. Thanks to nourishing ingredients it speeds up the manicure process and eliminates the need for cuticle oil. The product is scented with our Seventh Heaven fragrance.