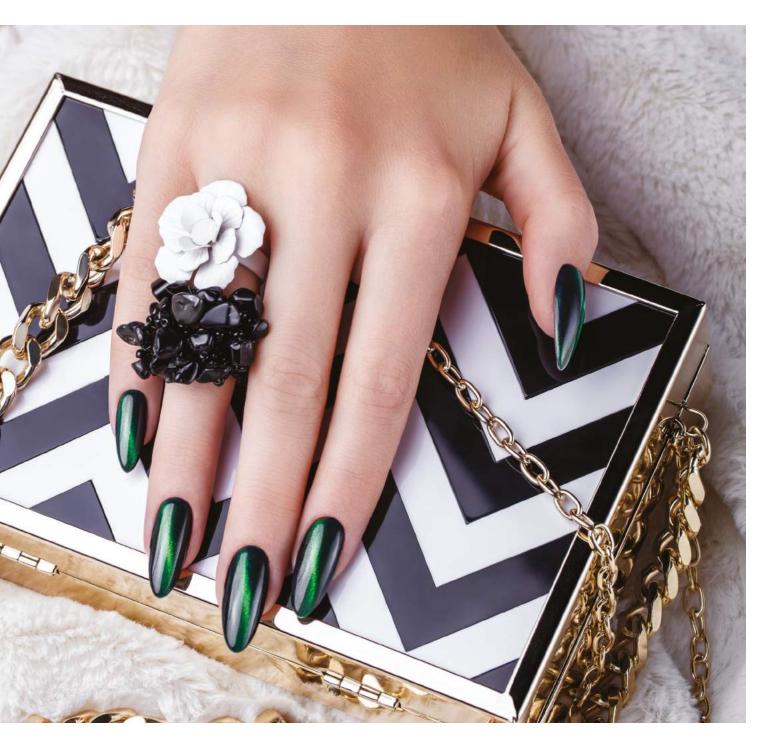

## **GEL BRUSH CAT EYE**

- The collection of magnetic gels
- Spectacular cat eye effect
- High coverage
- Unique patterns
- An unlimited amount of possible combinations thanks to specially created magnets
- Thin consistency
- 10 spectacular shades

#### Tip

Gels should be applied on a dark base.

CONSISTENCY: thin

CURRING: Dual LED: 30 seconds | UV: 2 minutes

volume: 5 ml

gel polish

# **COLORS OF GEL BRUSH CAT EYE**