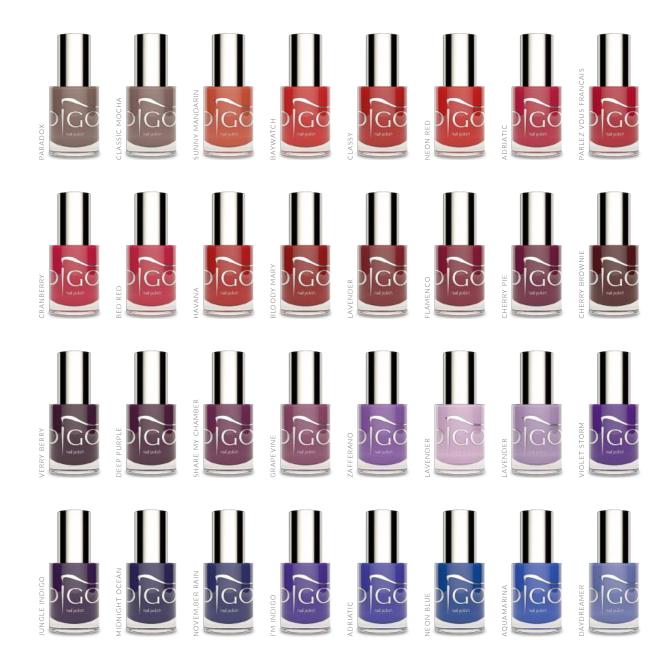

### **GEL POLISH CLASSIC - COLORS**

<sup>\*</sup> semi-transparent colors

WONDER WOMAN LIGHT GOLD LA VIDA LOCA
GREEN LANTERN MIGHT OUT
EMERALD
SILVER CHA CHA
SILVER CHA
SILVER CHA CHA
SILVER CHA
SIL

gel polish