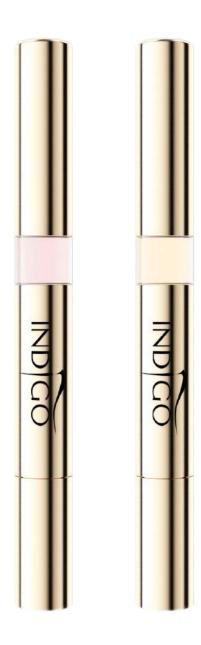

## SERUM FOR NAILS WITH MYRRH OR JOJOBA OIL

- Professional nail and cuticle care for use at home
- Rich formula based on ingredients like almond oil, Argan oil, nettle extract, myrrh oil or jojoba oil
- Solution to brittle, splitting nails
- Deep moisturizing of the nail plate
- Regeneration of dry skin
- Comes with a handy brush which makes application easy
- Elegant golden pen perfect for your Client's bag

Serum with myrrh received an award at a prestigious competitions: BEAUTY FORUM AWARDS 2017 in "Hand and Nail care" category and InStyle BEST BEAUTY BUYS 2017 in "Manicure & Pedicure" category.

volume: 2.5 ml