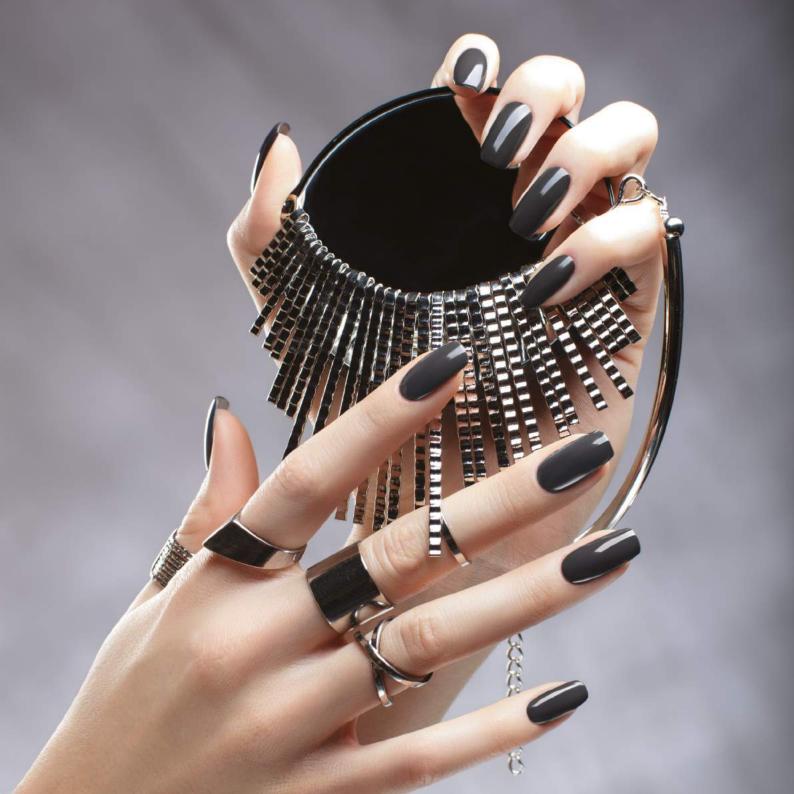

#### **GEL POLISHES**

Why do Stylists all over the globe love Indigo gel polishes?

#### Because

- they have the most beautiful and extensive range of colors,
- they do not flood the cuticles,
- they do not chip,
- they have amazing bonding properties,
- they are strongly pigmented and provide great coverage,
- the careful selection ensures that only the safest and best ingredients are used.
- they have a semi-thick consistency,
- they have a super quick curing time (20 seconds),
- they are great for creating all different types of designs,
- they are perfect for use on nail effects like Mermaid Effect, Holo and Metal Manix.