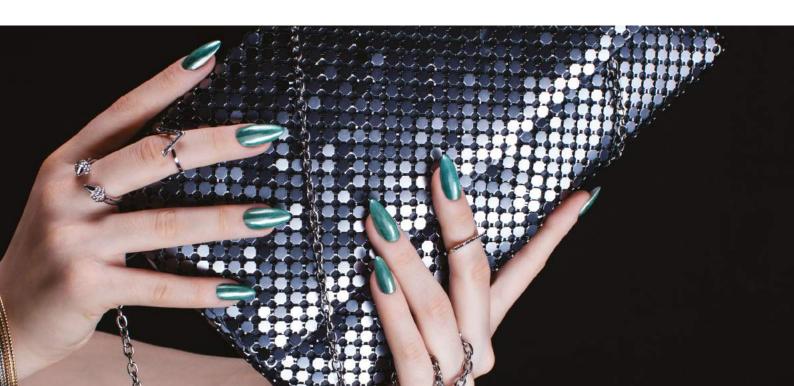

#### **METAL MANIX® MULTI CHROME**

A fine pigment which will enable you to create an amazing chrome effect on nails in a matter of seconds. Thanks to a transparent structure it is possible to create a perfect, mirror surface on any color you can think of. The effect is very durable and easy to apply. All you need to do is to rub it into a product without a dispersive layer to create an amazing effect of mirror nails. It's an easy way to create a marvelous manicure.

Tip
The mirror effects should be protected by two thin layers of the dispersive top.

effects