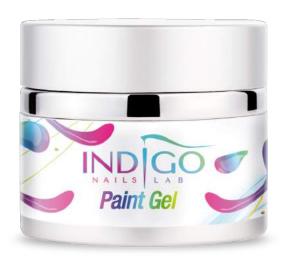

## **PAINT GEL**

- Black color
- Honey-like consistency
- Designed for sprinkling with a color acrylic powder (Sugar Effect technique)
- For use with transfer foil
- Perfect for designs, ombre
- For nail art effects and powders such as Mermaid Effect®, Holo, Metal Manix®
- Available in a jar

CONSISTENCY: semi-thick

CURING: Dual LED: 30 second | UV: 2 minutes

## Attention!

If you buy the Paint Gel you'll receive a gift of gold and silver transfer foil.

volume: 8 ml