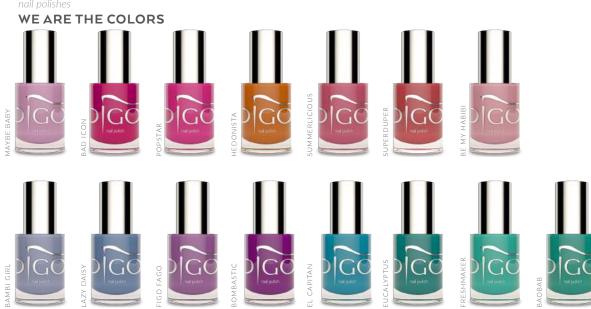

gel polish

COLORS - WE ARE THE COLORS

<sup>\*</sup> This color needs more time of curing than other colors in We Are The Colors collection. It is a common situation in case of yellow hues. The time of curing the Hedonist should be adjusted to the power and run of the lamp - from 30 to 60 seconds. You should work with thin layers.