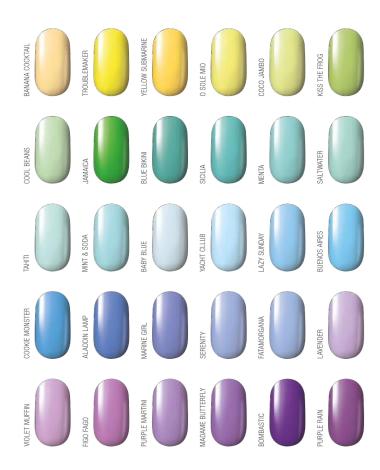

thod - color gel

## **GEL BRUSH SOAK OFF**

Why do the Stylists from all over the world love color gels by Indigo?

#### Because:

- they are highly pigmented,
- they provide great coverage,
- they do not flood the cuticles,
- they work well with the natural nail plate,
- the range contains more than 100 unique shades,
- they are perfect for designs and ombré,
- they are easy to use,
- they have a creamy consistency,
- dedicated for the hard gel and acrylic stylizations and for the nails hardened with the use of protein or keratin base.

#### Tip

The neon shades of gels should be applied on the white base to achieve the most vibrant effect.

#### CONSISTENCY: thin

CURRING: Dual LED: 30 seconds | UV: 2 minutes shine

volume: : 5 ml



hard gel method - color ge

## **GEL BRUSH COLORS**





# **COLOR GELS**

hard gel method – color gel

## **GEL BRUSH CAT EYE**

- The collection of magnetic gels
- Spectacular cat eye effect
- High coverage
- Unique patterns
- An unlimited amount of possible combinations thanks to specially created magnets
- Thin consistency
- 10 spectacular shades

#### Tip

Gels should be applied on a dark base.

CONSISTENCY: thin

CURRING: Dual LED: 30 seconds | UV: 2 minutes

volume: 5 ml

gel polish

# **COLORS OF GEL BRUSH CAT EYE**

























#### **NAIL ART GELS**

Indigo gels for nail art have a thick consistency and provide great coverage. They can be combined with other colors. Within years of work the Indigo Art Team has created this wonderful gel technology - which in the combination with the amazing talent allowed Anna Faber to