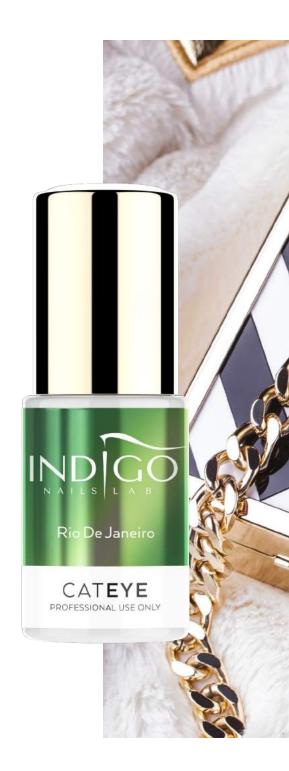

## **GEL BRUSH CAT EYE**

- The collection of magnetic gels
- Spectacular cat eye effect
- High coverage
- Unique patterns
- An unlimited amount of possible combinations thanks to specially created magnets
- Thin consistency
- 10 spectacular shades

#### Tip

Gels should be applied on a dark base.

CONSISTENCY: thin

CURRING: Dual LED: 30 seconds | UV: 2 minutes

volume: 5 ml

gel polish

# **COLORS OF GEL BRUSH CAT EYE**