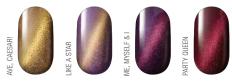

## **METAL MANIX®**

Original Indigo metal effect creates a spectacular metallic shine on the nails. This is a great idea for a manicure which is marvelous and simple at the same time. The metal effects create shine with tiny visible particles. Metal Manix® comes in 6 amazing shades –each of them will allow creating a very quick stylization worth the biggest stars.

#### METAL MANIX® CHAMELEON

An amazing fine pigment which creates a metallic, color-shifting surface. Once it's applied to a black base color, it produces a phenomenal chameleon effect. It can produce a number of shades with an amazing depth, depending on the intensity and the angle which the light hits the surface. Metal Manix Chameleon is available in 5 amazing versions, each one of them gives your finished manicure a different dimension and appearance.