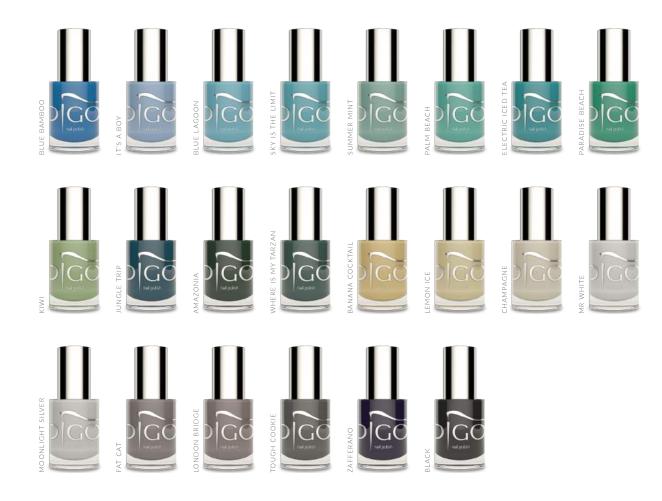

s

#### VINYL BASE

- Flexible coat
- Recommended for damaged nail plate
- Milky-pink color
- Perfect for a French manicure
- Can be used as a standalone product

volume: 10 ml

nail polishes

#### SHINING TOP COAT

- · Beautiful shine
- Dries quickly
- Doesn't change the color
- Protects the manicure

volume: 10 ml







#### nail polishes

# NANO TOP COAT

- The hardest top coat for a traditional manicure
- Creates a tight armour on the manicure
- Protects from scratches and abrasions

volume: 10 ml

nail nolishe

# MATTE EFFECT TOP COAT

- Just one coat will create a matte effect on the nail
- Can be used on traditional nail polish but also on gel polish, acrylic and gel
- Easy to remove off gel polish, acrylic and gel

Tip

Shake the bottle before use.

volume: 10 ml



















# MIAMI COLLECTION



# **GLITTER**











nail polishes





nail polishes

# **AUTUMN COLLECTION**







#### **NAIL ART EFFECTS**

In Indigo Nail's range, you will find nail art effects which can be applied onto the dispersive layer and those that need to be applied onto products without the dispersive layer.

# 1. THE NAIL ART EFFECTS THAT SHOULD BE APPLIED ONTO PRODUCTS WITH THE DISPERSIVE LAYER (GEL POLISH, SUGAR EFFECT, PAINT GEL, REMOVABLE TOP COAT):

effects

#### **MERMAID EFFECT®**

A bestselling nail art effect and Indigo original, which has won the hearts of women across the world. It is quick and easy to apply. It can change a regular gel polish manicure into a unique, sparkling nail design. Mermaid Effect is available in 12 shades – from the subtle pastels to the vibr