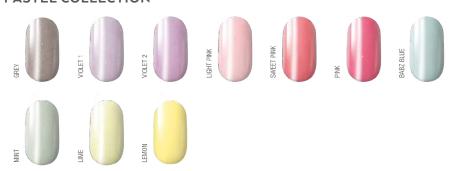

d

## **COVER NO.6 - NATURAL CHIC**

- The darkest shade of acrylic cover that Indigo offers
- Pink shade with a peachy undertone and a delicate, subtle golden shimmer
- 100% coverage

volume: 26 g | 38 g

\_\_\_\_\_

#### **COVER NO.7**

- Peachy- pink shade for warm-toned, darker complexion
- 100% coverage

volume: 26 g | 38 g





## **COLOR ACRYLICS**

Indigo color acrylic powders are very fine, pliable and pigmented. They allow for the most spectacular and precise nail art. They come in perfect shades, work great with Ombré and timeless Sugar Effect. Our clients love them for their amazing colors.

volume: check on www.indigo-nails.com

colorful acrylic powders

# WHITE COLLECTION



colorful acrylic powders

# **NEON COLLECTION**



colorful acrylic powders

# **PASTEL COLLECTION**





# **ACRYLIC PAINTS**

Richly pigmented Indigo acrylic paints will allow you to make your dream salon nail designs. The paints will impress with excellent opaque coverage with the first thin coat. They are perfect for painting precise lines, filigree designs, shading and creating a shade/light effect. These paints will prove themselves when they are used for One Stroke, Zhostovo or Folk Art techniques. All of the colors blend and mix beautifully together, creating new, unique shades - thanks to this, Nail Art is a pleasure!

The paint comes in a bottle - it does not dry out and stands the test of time.

volume: 10ml

acrylic paints

#### **METALLIC COLORS**



#### acrylic paints **CLASSIC COLORS** INDIGO INDIGO INDIGO INDIGO acrylic paint acrylic paint acrylic paint acrylic paint 01 0.