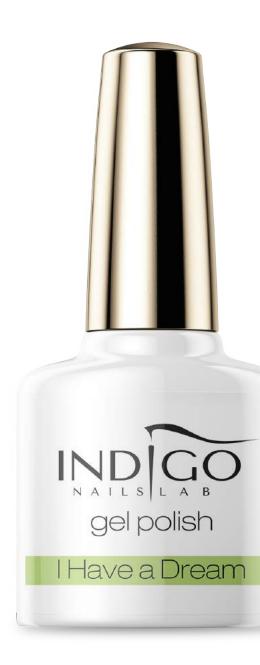

## gel polish COLORS BY SARA BORUC

gel polish

curing time: UV 2 min. Multi Led 30 sec. volume: 7 ml

Celebrities and Influencers love Indigo Gel Polishes and have created their own signature collections in a range of colors and palettes. Discover amazing ranges created by Natalia Siwiec, Sara Boruc and Agnieszka Popielewicz-Hyży.