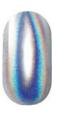

#### **METAL MANIX® MULTI CHROME**

A fine pigment which will enable you to create an amazing chrome effect on nails in a matter of seconds. Thanks to a transparent structure it is possible to create a perfect, mirror surface on any color you can think of. The effect is very durable and easy to apply. All you need to do is to rub it into a product without a dispersive layer to create an amazing effect of mirror nails. It's an easy way to create a marvelous manicure.