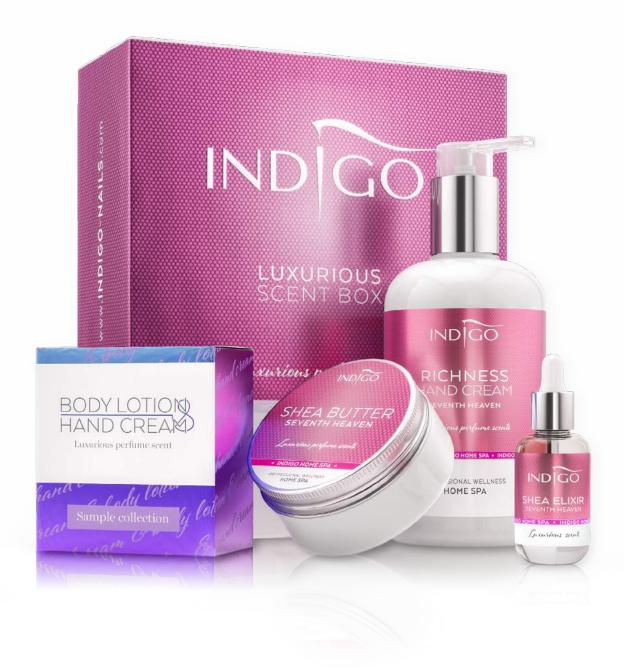

## **HOME SPAKITS**

The kit includes:

- Hand cream or body balm 300 ml
- Shea butter
- Shea Elixir- cuticle oil
- Indigo Sample Collection includes all the Indigo hand creams and body balms scents, to easily find the most beautiful one.

The kits are available with the following creams:

• Seventh Heaven, Raspberry Love, Love Story

The kits are available with the following balms:

• Pop Sugar, Arome 99, Femme Fatale, Indigolicious

The sets that will make each women smile!

The stylish box includes wonderful cosmetics of seductive Indigo scents for body and hands care.

SPA