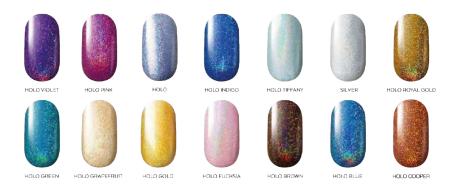

#### **EFEKT HOLO**

Holo Effect is a nail art effect which shines with every color of the rainbow. It creates an extravagant manicure. This nail effect has taken the hearts of women all over the world by storm because the transformation is dramatic and the nails become a spectacular addition to any outfit. Holo Effect comes in fourteen different shades and each one of them creates a hypnotizing nail design.