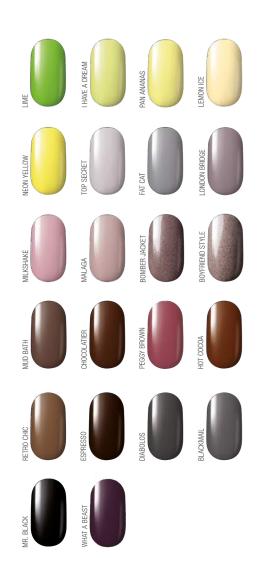

### **GEL POLISH CLASSIC - COLORS**

<sup>\*</sup> semi-transparent colors

WONDER WOMAN LIGHT GOLD LA VIDA LOCA
GREEN LANTERN MIGHT OUT
EMERALD
SILVER CHA CHA
SILVER CHA
SILVER CHA CHA
SILVER CHA
SIL

gel polish