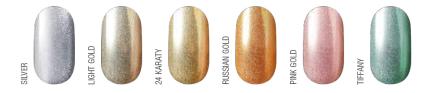

## **METAL MANIX®**

Original Indigo metal effect creates a spectacular metallic shine on the nails. This is a great idea for a manicure which is marvelous and simple at the same time. The metal effects create shine with tiny visible particles. Metal Manix® comes in 6 amazing shades –each of them will allow creating a very quick stylization worth the biggest stars.

Dedicated for the Sugar Effect or Paint Gel.

effects