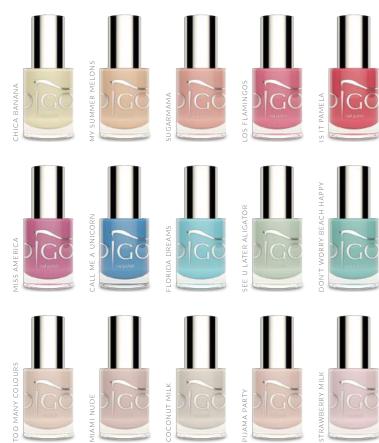

# **NAIL POLISHES**

#### **NAIL POLISHES**

Indigo nail polishes have a large fan base among the women who prefer the traditional manicure because Indigo nail polishes:

- have the most beautiful colors,
- dry fast,
- are flexible,
- · are durable,
- are highly pigmented,
- come in a huge variety of colors,
- work well on the natural nail plate,
- have a creamy consistency,
- do not chip,
- have a shiny finish,
- do not contain formaldehyde,
- nail polishes based on the vinyl resin.

# MIAMI COLLECTION

# **GLITTER**

nail polishes

nail polishes

# **AUTUMN COLLECTION**