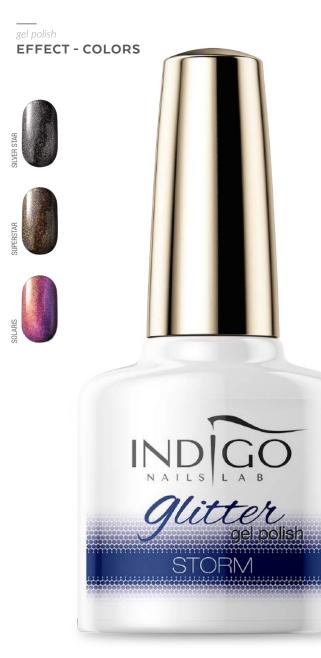

Indigo offer includes Tyree types of Gel Polish:
Gel Polish – amazing colors, more than 200 hues to choose from, great pigmentation, two layers give the 100% coverage
Effect Gel Polish – transparent mist that we put on the base of a chosen color, giving the multicolor glimmer
Glitter Gel Polish – Glitter polish with the brilliant coverage – there is no need to put them on other color