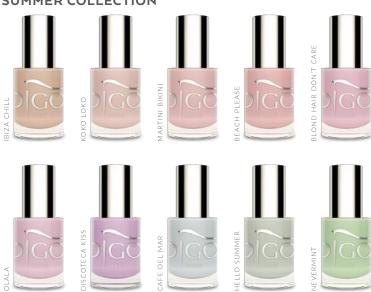

plate
- Milky-pink color
- Perfect for a French manicure
- Can be used as a standalone product

volume: 10 ml

nail polishes

#### SHINING TOP COAT

- · Beautiful shine
- Dries quickly
- Doesn't change the color
- Protects the manicure

volume: 10 ml







#### nail polishes

# NANO TOP COAT

- The hardest top coat for a traditional manicure
- Creates a tight armour on the manicure
- Protects from scratches and abrasions

volume: 10 ml

nail nolishe

# MATTE EFFECT TOP COAT

- Just one coat will create a matte effect on the nail
- Can be used on traditional nail polish but also on gel polish, acrylic and gel
- Easy to remove off gel polish, acrylic and gel

Tip

Shake the bottle before use.

volume: 10 ml



















# MIAMI COLLECTION



# **GLITTER**











nail polishes





nail polishes

# **AUTUMN COLLECTION**







#### **NAIL ART EFFECTS**

In Indigo Nail's range, you will find nail art effects which can be applied onto the dispersive layer and those that need to be applied onto products without the dispersive layer.

# 1. THE NAIL ART EFFECTS THAT SHOULD BE APPLIED ONTO PRODUCTS WITH THE DISPERSIVE LAYER (GEL POLISH, SUGAR EFFECT, PAINT GEL, REMOVABLE TOP COAT):

effects

#### **MERMAID EFFECT®**

A bestselling nail art effect and Indigo original, which has won the hearts of women across the world. It is quick and easy to apply. It can change a regular gel polish manicure into a unique, sparkling nail design. Mermaid Effect is available in 12 shades – from the subtle pastels to the vibrant neon shades. All can be applied onto a smooth surface or as a