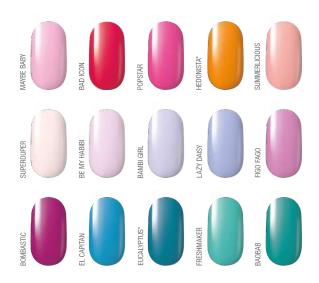

gel polish

COLORS - WE ARE THE COLORS

<sup>\*</sup> This color needs more time of curing than other colors in We Are The Colors collection. It is a common situation in case of yellow hues. The time of curing the Hedonist should be adjusted to the power and run of the lamp - from 30 to 60 seconds. You should work with thin layers.