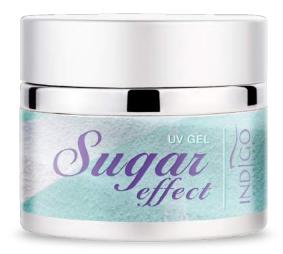

#### **SUGAR EFFECT**

- The most popular gel for Nail Art in the Indigo Nails range
- Snow white
- Honey-like consistency
- Has a dispersive layer
- Perfect for sprinkling with acrylic powders (Sugar Effect Technique)
- Perfect for designs, Babyboomer, ombré and painted French
- For nail art effects and powders such as Mermaid Effect®, Holo, Metal Manix®
- Available in a jar

CONSISTENCY: semi-thick

CURING: Dual LED: 30 second | UV: 2 minutes

volume: 8 ml

hard gel method