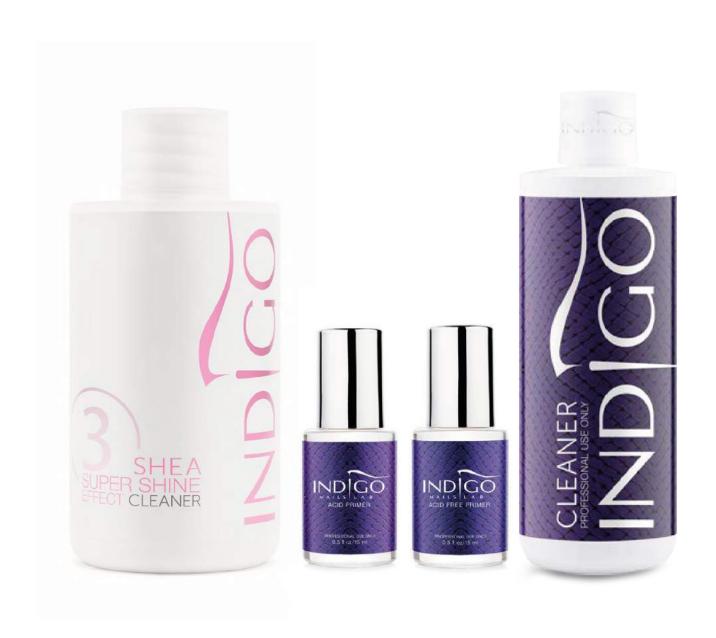

#### **CLEANER SHEA SUPER SHINE EFFECT**

This 2 in 1 product, loved by every Stylist, it is a combination of Cleaner and shea butter. It removes the sticky dispersive layer and creates a spectacular shine. Thanks to nourishing ingredients it speeds up the manicure process and eliminates the need for cuticle oil. The product is scented with our Seventh Heaven fragrance.

#### **CLEANER**

An irreplaceable product for creating gel, acrylic or gel polish manicure. Used for dehydrating the nail plate before the primer. This high-quality product guarantees that the applied products will bond well to the nail plate.

#### **ACID FREE PRIMER**

Acid free primer designed for use on weak and damaged nails. It doesn't sting and doesn't irritate the cuticles. It doesn't evaporate, instead it leaves a sticky residue which works like a double-sided tape – it bonds the nail plate with acrylic, gel and gel polish products. Should be used after the Cleaner.

#### **ACID PRIMER**

A very strong and efficient product which enhances the cohesion properties of acrylic and gel products to the natural nail plate. Dedicated to problematic nail plates, recommended in case of the hyperhidrosis and hormonal imbalance. You only need to apply a tiny amount and wait until the product evaporates.