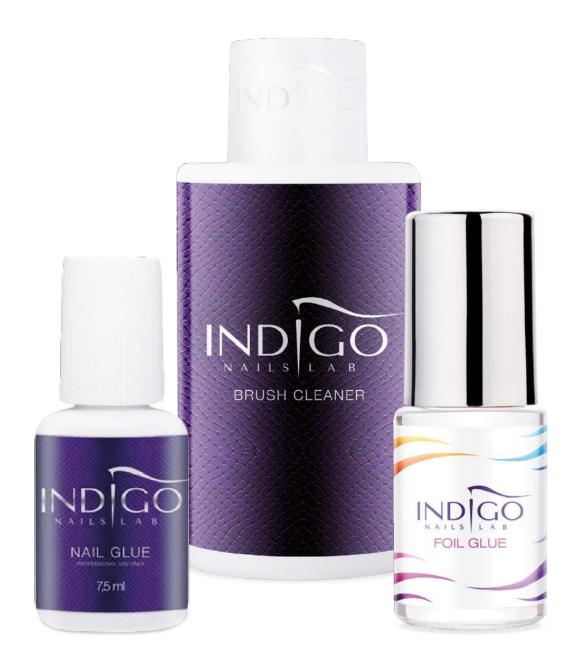

#### **FOIL GLUE**

A glue for transfer foil for gel, acrylic and gel polish manicure. An excellent product for creating art designs. A wide, handy brush ensures an easy application. The moment the applied product changes color from purple to transparent is the moment you can press the transfer foil.

#### **NAIL GLUE**

A very strong glue for rhinestones, ornaments and tips. It dries quickly, bonds strongly and keeps any added gems firmly on the nail until the next visit to the salon.

volume: 7,5 ml

liquid preparations

#### **BRUSH CLEANER**

A product for cleaning and taking care of the brushes, extending their longevity. It successfully dissolves the impurities and dry acrylic. The gentle formula makes the bristle springy, preserves its original shape and makes it last longer.