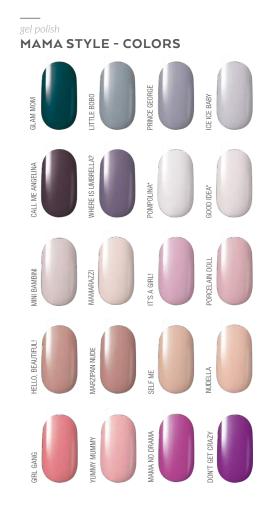

the base of a chosen color, giving the multicolor glimmer
Glitter Gel Polish – Glitter polish with the brilliant coverage – there is no need to put them on other color

curing time: UV 2 min. Multi Led 30 sec. volume: 7 ml

Celebrities and Influencers love Indigo Gel Polishes and have created their own signature collections in a range of colors and palettes. Discover amazing ranges created by Natalia Siwiec, Sara Boruc and Agnieszka Popielewicz-Hyży.





gel polish

COLORS - WE ARE THE COLORS



<sup>\*</sup> This color needs more time of curing than other colors in We Are The Colors collection. It is a common situation in case of yellow hues. The time of curing the Hedonist should be adjusted to the power and run of the lamp - from 30 to 60 seconds. You should work with thin layers.





<sup>\*</sup> semi-transparent colors



### **MIAMI COLLECTION - COLORS**





## **SUMMER COLLECTION - COLORS**













gel polish

### **GEL POLISH CLASSIC - COLORS**





<sup>\*</sup> semi-transparent colors























WONDER WOMAN LIGHT GOLD LA VIDA LOCA
GREEN LANTERN MIGHT OUT
EMERALD
SILVER CHA CHA
SILVER CHA
SILVER CHA CHA
SILVER CHA
SIL



gel polish

#### INDIGO BOX - GEL POLISH MANICURE KIT

Are you starting your adventure in creating gel polish manicures? Choose our INDIGO BOX.

#### The kit includes:

• 1 Led 9W lamp with lead

#### GEL POLISH:

- 3 Colours from the latest Indigo colour collection (7ml)
- 1 Protein Base (7ml)
- 1 Top 3D Gloss (7ml)
- 1 Dry Top (7ml)

#### GEL BRUSH:

• 1 White (5ml)

#### ADDITIONAL ITEMS:

- 1 Acid Free Primer (5ml)
- 1 Cl