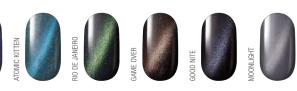

## **GEL BRUSH CAT EYE**

- The collection of magnetic gels
- Spectacular cat eye effect
- High coverage
- Unique patterns
- An unlimited amount of possible combinations thanks to specially created magnets
- Thin consistency
- 10 spectacular shades

#### Tip

Gels should be applied on a dark base.

CONSISTENCY: thin

CURRING: Dual LED: 30 seconds | UV: 2 minutes

volume: 5 ml

gel polish

# **COLORS OF GEL BRUSH CAT EYE**