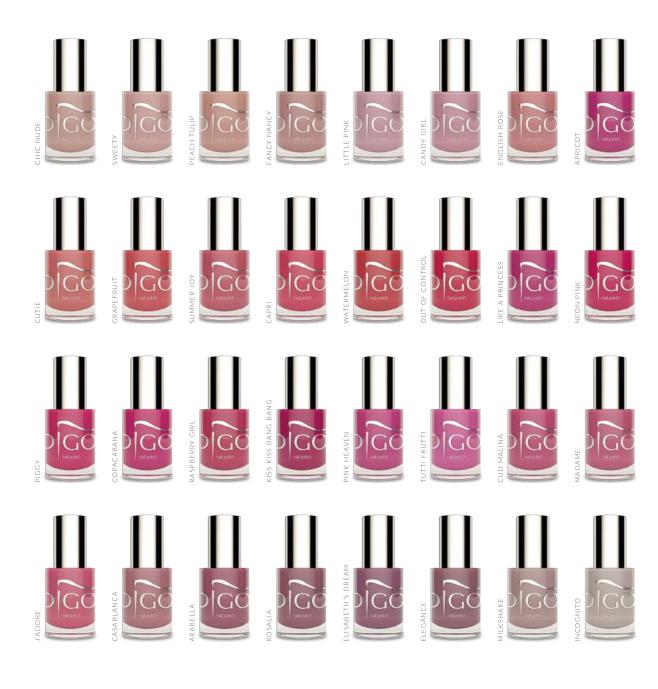

gel polish

COLORS - WE ARE THE COLORS

<sup>\*</sup> This color needs more time of curing than other colors in We Are The Colors collection. It is a common situation in case of yellow hues. The time of curing the Hedonist should be adjusted to the power and run of the lamp - from 30 to 60 seconds. You should work with thin layers.

<sup>\*</sup> semi-transparent colors

### **MIAMI COLLECTION - COLORS**