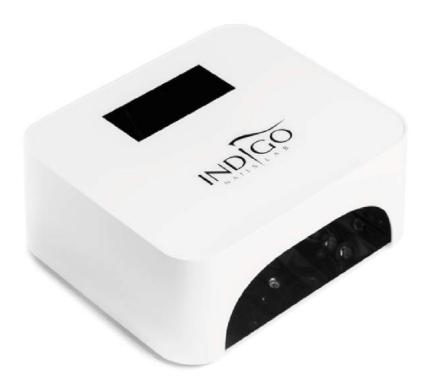

# 36 W BOX MULTI LED / UV LAMP INDIGO BOX

The reliable lamp with the latest Dual LED technology. 18 LEDs emit a white light which is harmless to the skin and will perfectly cure every Indigo gel and gel polish product, which guarantees the manicure will last. The lamp has four timing settings: 30, 60 and 90 seconds and the additional SOFT setting. Turning it on will cause the lamp to gradually raise the intensity of the light which is perfect for curing builder gels. Thanks to the double display on either side of the device it can be controlled by both the Stylist and the Client. The lamp is also equipped with the motion sensor which activates the light once the hand is inside. A removable, magnetic tray makes the lamp perfect for both pedicure and manicure and keeping the lamp clean. The small size and minimalistic design makes this lamp match any salon interior.

Size: 205 x 176 x 84 mm

Weight: 1000 g Power: 36W

Power source: input power: 100~240V 50-60Hz, output power: 12V 3A

Light frequency: 365nm and 405nm

Warranty: 12 months