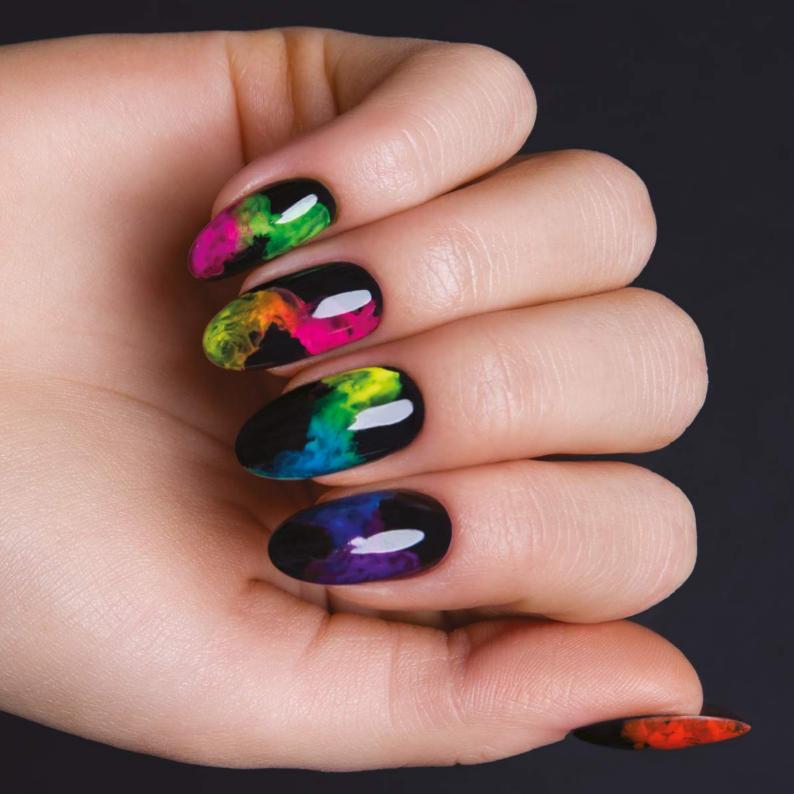

## **SNOW EFFECT**

The incisive flecks that allow you to create amazing 'frost' nails in classic time less hues- crystal white, elegant black and deep red. It's a great idea for the breathtaking manicure for your 'big time out'. The shimmery flecks go amazingly well with night gowns and incisive jewelry.

# **SMOKE POWDER**

The powders in 11 incisive, energetic, deep colors, thanks to which we can create the endless number of smoky styling. They look good on their own and in a combination with different colors.