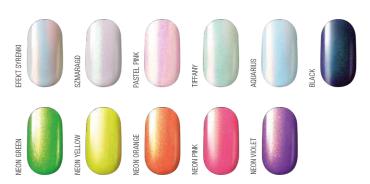

#### **EFEKT HOLO**

Holo Effect is a nail art effect which shines with every color of the rainbow. It creates an extravagant manicure. This nail effect has taken the hearts of women all over the world by storm because the transformation is dramatic and the nails become a spectacular addition to any outfit. Holo Effect comes in fourteen different shades and each one of them creates a hypnotizing nail design.