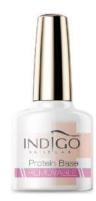

#### PROTEIN BASE REMOVABLE

- Contains jojoba proteins
- Semi-thick consistency
- Hard but elastic at the same time
- Smoothes out the imperfections on the nail plate
- The ability to build up the apex
- It can make the nail longer up to 3 mm
- Has the ability repair a broken nail
- So strong that it can be used as a base coat in gel manicure
- Does not flood the cuticles
- Can be worn on its own

CONSISTENCY: semi-thick DISPERSION LAYER: yes CURING: Dual LED: 30 seconds | UV: 2 minutes DISSOLVES: yes

volume: 7 ml, 13 ml

gel polish base coats