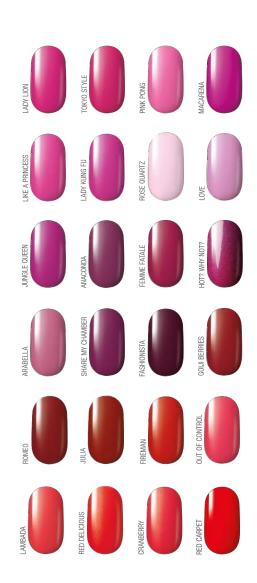

### **GEL POLISH CLASSIC - COLORS**

<sup>\*</sup> semi-transparent colors

WONDER WOMAN LIGHT GOLD LA VIDA LOCA
GREEN LANTERN MIGHT OUT
EMERALD
SILVER CHA CHA
SILVER CHA
SILVER CHA CHA
SILVER CHA
SIL

gel polish