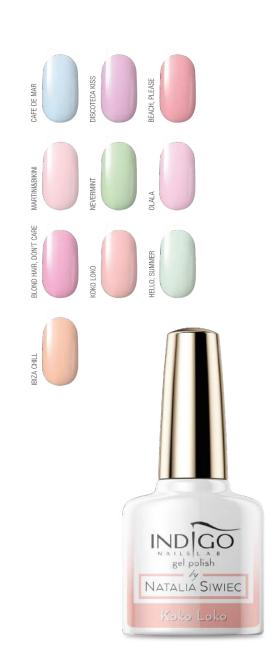

gel polish

COLORS - WE ARE THE COLORS

<sup>\*</sup> This color needs more time of curing than other colors in We Are The Colors collection. It is a common situation in case of yellow hues. The time of curing the Hedonist should be adjusted to the power and run of the lamp - from 30 to 60 seconds. You should work with thin layers.

<sup>\*</sup> semi-transparent colors