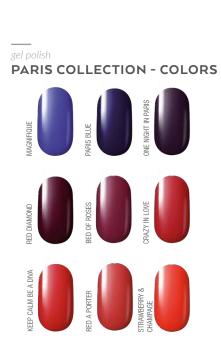

– there is no need to put them on other color

curing time: UV 2 min. Multi Led 30 sec. volume: 7 ml

Celebrities and Influencers love Indigo Gel Polishes and have created their own signature collections in a range of colors and palettes. Discover amazing ranges created by Natalia Siwiec, Sara Boruc and Agnieszka Popielewicz-Hyży.





gel polish

COLORS - WE ARE THE COLORS



<sup>\*</sup> This color needs more time of curing than other colors in We Are The Colors collection. It is a common situation in case of yellow hues. The time of curing the Hedonist should be adjusted to the power and run of the lamp - from 30 to 60 seconds. You should work with thin layers.





<sup>\*</sup> semi-transparent colors



### **MIAMI COLLECTION - COLORS**





## **SUMMER COLLECTION - COLORS**













gel polish

### **GEL POLISH CLASSIC - COLORS**





<sup>\*</sup> semi-transparent colors























WONDER WOMAN LIGHT GOLD LA VIDA LOCA
GREEN LANTERN MIGHT OUT
EMERALD
SILVER CHA CHA
SILVER CHA
SILVER CHA CHA
SILVER CHA
SIL



gel polish

#### INDIGO BOX - GEL POLISH MANICURE KIT

Are you starting your adventure in creating gel polish manicures? Choose our INDIGO BOX.

#### The kit includes:

• 1 Led 9W lamp with lead

#### GEL POLISH:

- 3 Colours from the latest Indigo colour collection (7ml)
- 1 Protein Base (7ml)
- 1 Top 3D Gloss (7ml)
- 1 Dry Top (7ml)

#### GEL BRUSH:

• 1 White (5ml)

#### ADDITIONAL ITEMS:

- 1 Acid Free Primer (5ml)
- 1 Cleaner (5ml)
- 1 Cleaner Super Shine (50ml)
- 1 Lanoline Remover (50ml)
- 1 Cuticle Oil Shea Elixir Indigolicious (8ml)

###