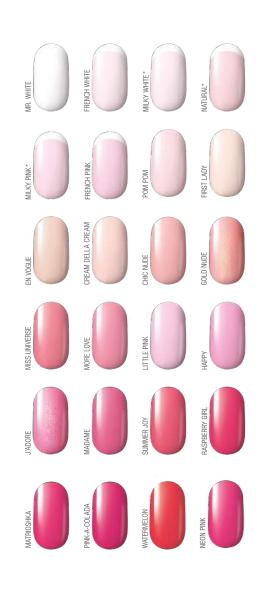

e: UV 2 min. Multi Led 30 sec. volume: 7 ml

Celebrities and Influencers love Indigo Gel Polishes and have created their own signature collections in a range of colors and palettes. Discover amazing ranges created by Natalia Siwiec, Sara Boruc and Agnieszka Popielewicz-Hyży.





gel polish

COLORS - WE ARE THE COLORS



<sup>\*</sup> This color needs more time of curing than other colors in We Are The Colors collection. It is a common situation in case of yellow hues. The time of curing the Hedonist should be adjusted to the power and run of the lamp - from 30 to 60 seconds. You should work with thin layers.





<sup>\*</sup> semi-transparent colors



### **MIAMI COLLECTION - COLORS**





## **SUMMER COLLECTION - COLORS**













gel polish

### **GEL POLISH CLASSIC - COLORS**





<sup>\*</sup> semi-transparent colors























WONDER WOMAN LIGHT GOLD LA VIDA LOCA
GREEN LANTERN MIGHT OUT
EMERALD
SILVER CHA CHA
SILVER CHA
SILVER CHA CHA
SILVER CHA
SIL



gel polish

#### INDIGO BOX - GEL POLISH MANICURE KIT

Are you starting your adventure in creating gel polish manicures? Choose our INDIGO BOX.

#### The kit includes:

• 1 Led 9W lamp with lead

#### GEL POLISH:

- 3 Colours from the latest Indigo colour collection (7ml)
- 1 Protein Base (7ml)
- 1 Top 3D Gloss (7ml)
- 1 Dry Top (7ml)

#### GEL BRUSH:

• 1 White (5ml)

#### ADDITIONAL ITEMS:

- 1 Acid Free Primer (5ml)
- 1 Cleaner (5ml)
- 1 Cleaner Super Shine (50ml)
- 1 Lanoline Remover (50ml)
- 1 Cuticle Oil Shea Elixir Indigolicious (8ml)

#### ACCESSORIES:

- 2 Nail Files
- 2 Nail Buffers
- 1 Set o