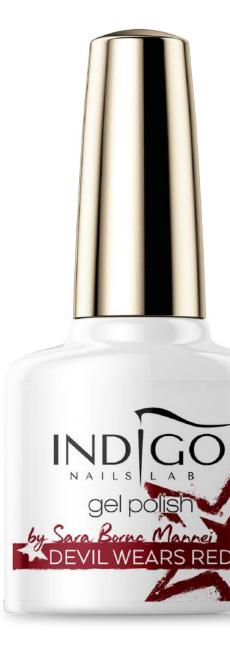

## gel polish COLORS BY SARA BORUC

gel polish

curing time: UV 2 min. Multi Led 30 sec. volume: 7 ml

Celebrities and Influencers love Indigo Gel Polishes and have created their own signature collections in a range of colors and palettes. Discover amazing ranges created by Natalia Siwiec, Sara Boruc and Agnieszka Popielewicz-Hyży.