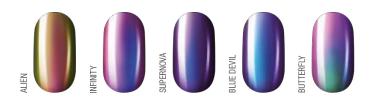

#### METAL MANIX® CHAMELEON

An amazing fine pigment which creates a metallic, color-shifting surface. Once it's applied to a black base color, it produces a phenomenal chameleon effect. It can produce a number of shades with an amazing depth, depending on the intensity and the angle which the light hits the surface. Metal Manix Chameleon is available in 5 amazing versions, each one of them gives your finished manicure a different dimension and appearance.