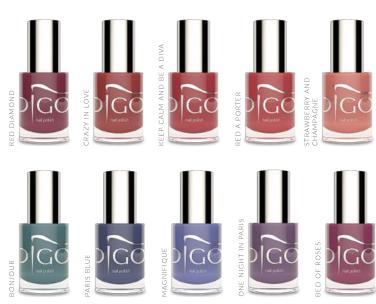

French manicure
- Can be used as a standalone product

volume: 10 ml

nail polishes

#### SHINING TOP COAT

- · Beautiful shine
- Dries quickly
- Doesn't change the color
- Protects the manicure

volume: 10 ml







#### nail polishes

# NANO TOP COAT

- The hardest top coat for a traditional manicure
- Creates a tight armour on the manicure
- Protects from scratches and abrasions

volume: 10 ml

nail nolishe

# MATTE EFFECT TOP COAT

- Just one coat will create a matte effect on the nail
- Can be used on traditional nail polish but also on gel polish, acrylic and gel
- Easy to remove off gel polish, acrylic and gel

Tip

Shake the bottle before use.

volume: 10 ml



















# MIAMI COLLECTION



# **GLITTER**











nail polishes





nail polishes

# **AUTUMN COLLECTION**







#### **NAIL ART EFFECTS**

In Indigo Nail's range, you will find nail art effects which can be applied onto the dispersive layer and those that need to be applied onto products without the dispersive layer.

# 1. THE NAIL ART EFFECTS THAT SHOULD BE APPLIED ONTO PRODUCTS WITH THE DISPERSIVE LAYER (GEL POLISH, SUGAR EFFECT, PAINT GEL, REMOVABLE TOP COAT):

effects

#### **MERMAID EFFECT®**

A bestselling nail art effect and Indigo original, which has won the hearts of women across the world. It is quick and easy to apply. It can change a regular gel polish manicure into a unique, sparkling nail design. Mermaid Effect is available in 12 shades – from the subtle pastels to the vibrant neon shades. All can be applied onto a smooth surface or as a frost effect. It's worth to test the Merma