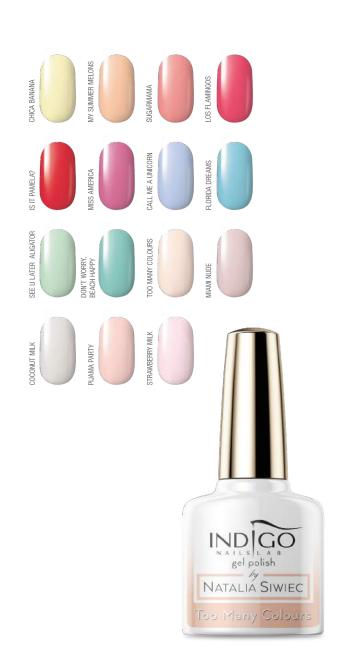

gel polish

COLORS - WE ARE THE COLORS

<sup>\*</sup> This color needs more time of curing than other colors in We Are The Colors collection. It is a common situation in case of yellow hues. The time of curing the Hedonist should be adjusted to the power and run of the lamp - from 30 to 60 seconds. You should work with thin layers.

### **MIAMI COLLECTION - COLORS**