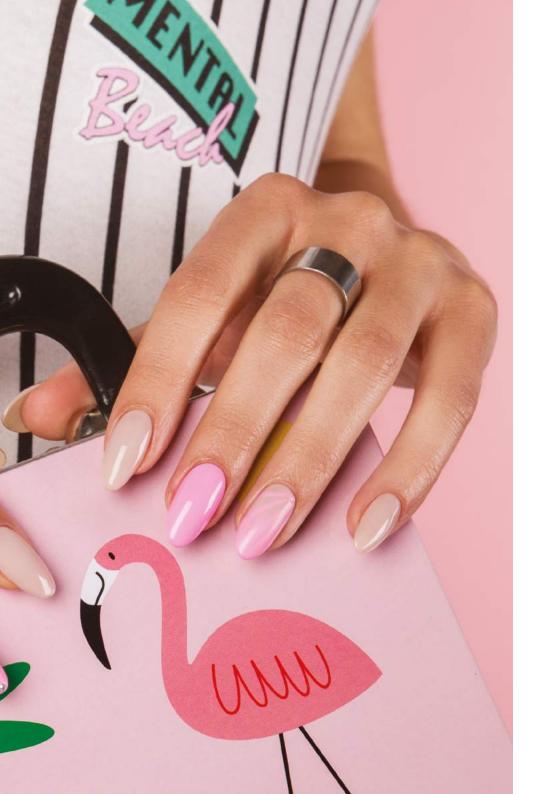

gel polish

COLORS - WE ARE THE COLORS

<sup>\*</sup> This color needs more time of curing than other colors in We Are The Colors collection. It is a common situation in case of yellow hues. The time of curing the Hedonist should be adjusted to the power and run of the lamp - from 30 to 60 seconds. You should work with thin layers.

### **MIAMI COLLECTION - COLORS**

## **SUMMER COLLECTION - COLORS**

gel polish