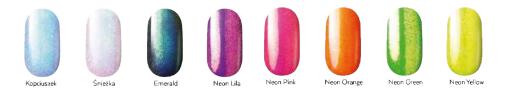

#### **PIXEL EFFECT**

Amazing particles which transform a manicure into a beautiful sequin nail design. They transform each color into different but always unique effects which will draw everyone's attention. Pixels are available in eight colors, among them there are five juicy neon shades. The Pixels can be applied onto a smooth surface or as a sparkling frost. The perfect idea for an amazing manicure with a spectacular shine.