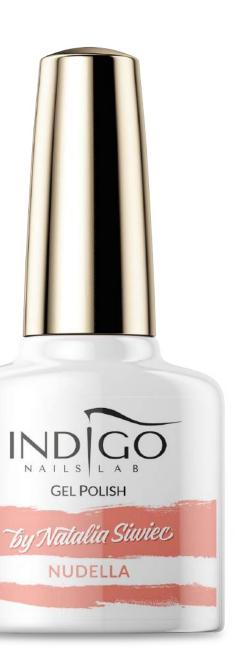

curing time: UV 2 min. Multi Led 30 sec. volume: 7 ml

Celebrities and Influencers love Indigo Gel Polishes and have created their own signature collections in a range of colors and palettes. Discover amazing ranges created by Natalia Siwiec, Sara Boruc and Agnieszka Popielewicz-Hyży.