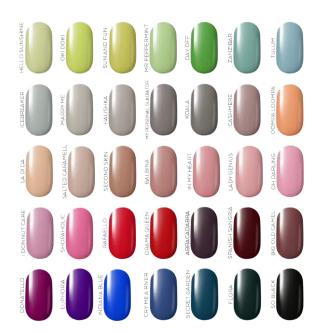

### **GEL POLISH CLASSIC - COLORS**

<sup>\*</sup> semi-transparent colors

WONDER WOMAN LIGHT GOLD LA VIDA LOCA
GREEN LANTERN MIGHT OUT
EMERALD
SILVER CHA CHA
SILVER CHA
SILVER CHA CHA
SILVER CHA
SIL

gel polish